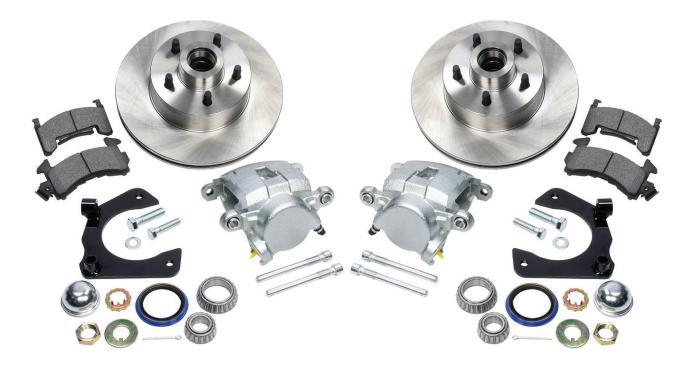

## **Mustang II Front Disc Brake Kits**

Improve the stopping power and safety of cars equipped with Mustang II spindles. Kits include large 11" brake rotors in choice of bolt patterns, caliper mounting brackets, calipers, brake pads and installation hardware. Brake hose kits ALL42025 or ALL42032 will help complete the installation.

## Part No. Description

ALL42024.....Disc Brake Kit Rotors With 1/2"-20 Wheel Studs 5 On 4.50" B.C. ALL42029.....Disc Brake Kit Rotors With 1/2"-20 Wheel Studs 5 On 4.75" B.C. ALL42030.....Disc Brake Kit Rotors With 5/8"-11 Studs 5 On 5" B.C. (Brake Pads Not Included)