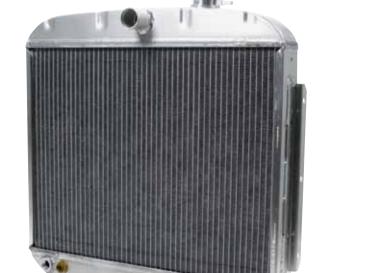

## Part No. ALL30006

**1955-57 Chevy Aluminum Radiator** 

A direct replacement radiator for all 1955-57 Chevy passenger cars with a V-8 engine using a short style water pump. Radiator has mounting brackets that position it behind the core support bar, two rows of 1" tubes, furnace brazed tanks, a machined billet filler neck with overflow fitting, drain petcock, 1/2" NPT bung for additional temperature sender/switch and mounting clips. The built-in automatic transmission cooler has 1/4" NPT fittings. 23"H x 24-1/2"W. Core width is 22".