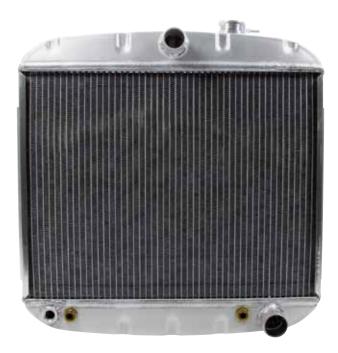

## Part No. ALL30006

**1955-57 Chevy Aluminum Radiator** 

A direct replacement radiator for all 1955-57 Chevy passenger cars with a V-8 engine using a short style water pump. Radiator has mounting brackets that position it behind the core support bar, two rows of 1" tubes, furnace brazed tanks, a machined billet filler neck with overflow fitting, drain petcock, 1/2" NPT bung for additional temperature sender/switch and mounting clips. The built-in automatic transmission cooler has 1/4" NPT fittings. 23"H x 24-1/2"W. Core width is 22".