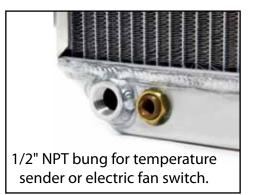

## Part No. ALL30006

**1955-57 Chevy Aluminum Radiator** 

A direct replacement radiator for all 1955-57 Chevy passenger cars with a V-8 engine using a short style water pump. Radiator has mounting brackets that position it behind the core support bar, two rows of 1" tubes, furnace brazed tanks, a machined billet filler neck with overflow fitting, drain petcock, 1/2" NPT bung for additional temperature sender/switch and mounting clips. The built-in automatic transmission cooler has 1/4" NPT fittings. 23"H x 24-1/2"W. Core width is 22".