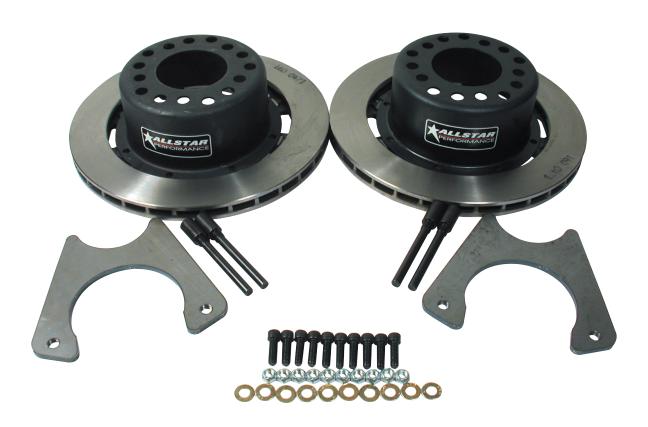

## **Rear Disc Brake Kit**

Update and greatly improve braking power by converting standard drum brake rear ends to disc brakes. Universal rotor hat fits 5 on 4-1/2", 5 on 4-3/4" and 5 on 5" bolt patterns. Caliper mounting brackets weld onto 3" axle tubes. Rotor hats included in this kit will not work with some aftermarket axles. Axles with flanges larger than 5-3/4" must use cast aluminum rotor hats, ALL42128 or ALL42129.

Kit includes rotors (.810" x 11.75"), universal rotor hats, rotor bolt kits, caliper mounting bolts and caliper mounting brackets for GM intermediate metric style calipers (ALL42083 and ALL42084).